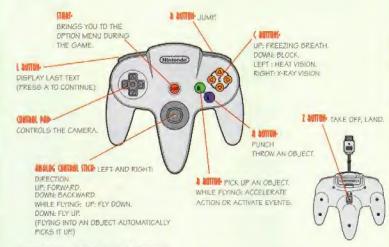

# **CONTROLS**

#### CONTROL STICK FUNCTION

THE NINTENDO 64 CONTROL STICK USES AN ANALOG SYSTEM TO READ THE ANGLES AND DIRECTIONS OF ITS MOVEMENT. THIS ALLOWS SUBTLE CONTROL THAT IS NOT POSSIBLE USING THE CONVENTIONAL & CONTROL PAD.

WHEN TURNING THE CONTROL DECK POWER ON, DO NOT MOVE THE CONTROL STICK FROM ITS NEUTRAL POSITION ON THE CONTROLLER.

IF THE CONTROL STICK IS HELD AT AN ANGLED POSITION (AS SHOWN IN THE PICTURE ON THE LEFT) WHEN THE POWER IS TURNED ON, THIS POSITION WILL BE SET AS NEUTRAL THIS WILL CAUSE GAMES USING THE CONTROL STICK TO OPERATE INCORRECTLY.

TO RESET THE NEUTRAL POSITION ONCE THE GAME HAS STARTED, LET GO OF THE CONTROL STICK SO IT CAN RETURN TO ITS CENTER POSITION (AS SHOWN IN THE PICTURE ON THE LEFT) THEN PRESS START WHILE HOLDING THE L AND R BUTTONS.

COMPATIBLE WITH THE RUMBLE PACK - INSERT WHEN MESSAGE APPEARS ON SCREEN. OTHER CONFIG-URATIONS OF THE CONTROLLER ARE PROPOSED IN THE OPTION MENUTHE CONTROL STICK IS A PRECI-SION INSTRUMENT - MAKE SURE NOT TO SPILL LIQUIDS OR PLACE ANY FOREIGN OBJECTS IN TO IT.